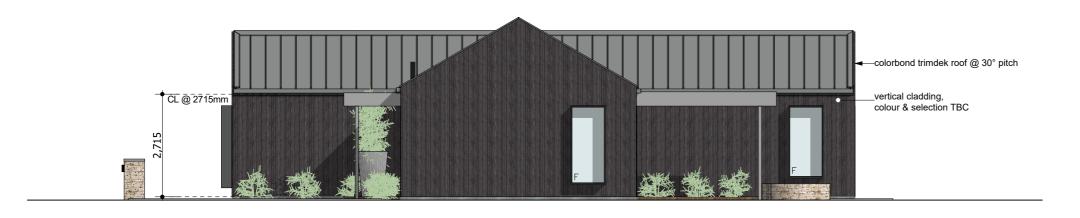

Lot 152 Point Henry Road Bremer Bay, W.A

Project Address

HUDSON YARD

E4 Elevation

Client Gemma and Mick Swarbrick Amendments Schematic Design Schematic Design Revision Revision 01 Revision 02

Designer 30/05/23 JFD 06/07/23 JFD