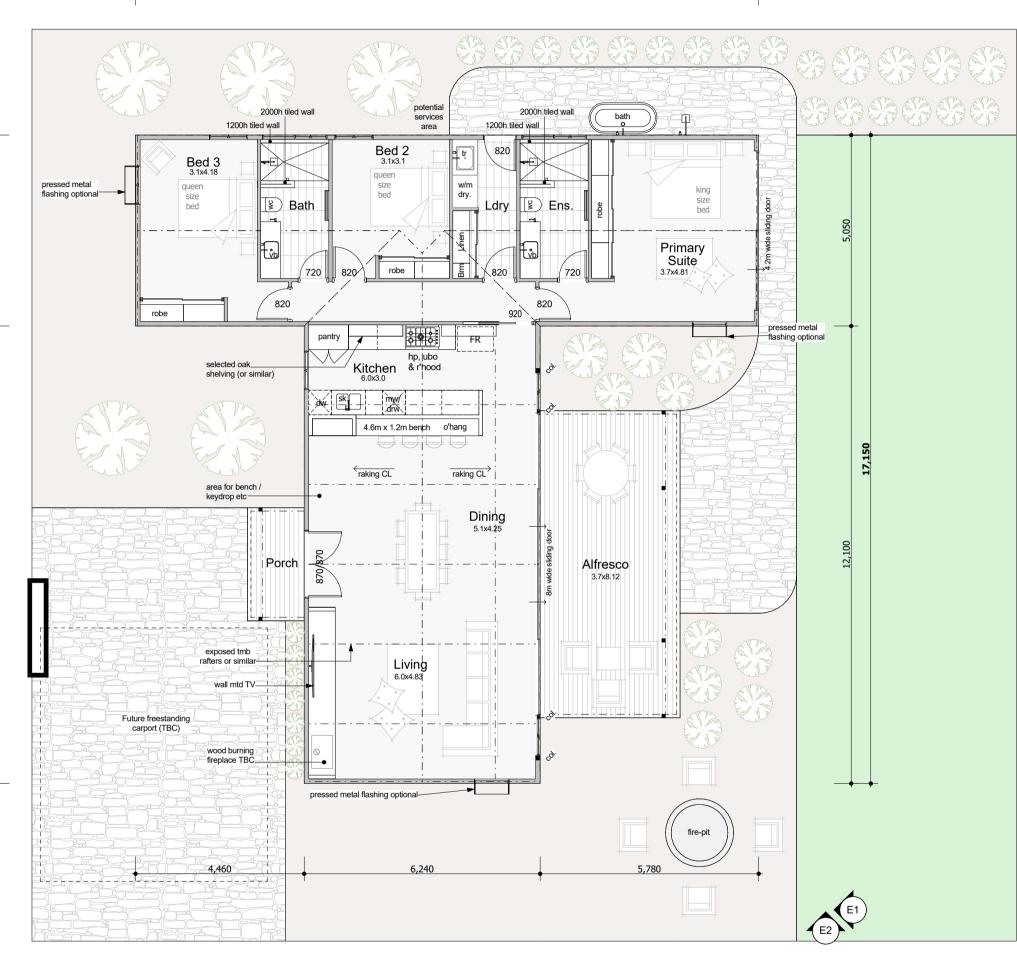

Lot 152 Point Henry Road Bremer Bay, W.A

Project Address

HUDSON YARD

5,050

12,100

Note! 120mm wide stud framing externally
90mm wide stud framing internally
2715mm high ceilings U.O.N

16,480

## Proposed Ground Floor 1:100

| Areas:                |           |  |
|-----------------------|-----------|--|
| Alfresco              | 30.05     |  |
| Proposed Ground Floor | 158.73    |  |
| Total:                | 188.78 m² |  |