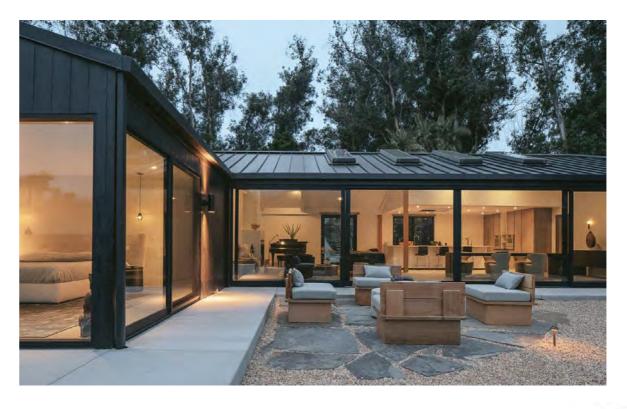

Perspective





Inspiration

## Point Henry Project Bremer Bay, Western Australia



## SITE TBC

Client Gemma and Mick Swarbrick Amendments Schematic Design Schematic Design **Revision** Revision 01 Revision 02 Date 30/05/23 06/07/23

**Designer** JFD JFD This design is the sole property of Hudson Yard Design. Disclaimer: Builder / owner to review all drawings for errors/ommissions, levels and dimensioning, scope of work and access prior to commencement of works. Do not scale from drawings.. Sheet 2 of 8 A3 sheets U.O.N

Lot 152 Point Henry Road Bremer Bay, W.A

Project Address



HUDSON YARD





5,050

12,100

Note! 120mm wide stud framing externally
90mm wide stud framing internally
2715mm high ceilings U.O.N



16,480

## Proposed Ground Floor 1:100

| Areas:                |           |  |
|------