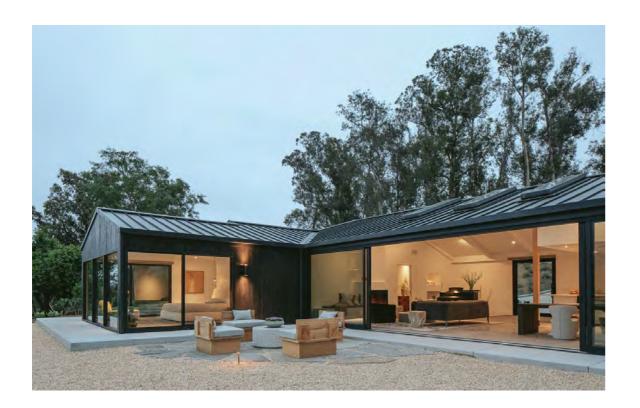

Perspective





Inspiration

## Point Henry Project Bremer Bay, Western Australia



## SITE TBC

Client Gemma and Mick Swarbrick Amendments Schematic Design Schematic Design **Revision** Revision 01 Revision 02 Date 30/05/23 06/07/23

**Designer** JFD JFD This design is the sole property of Hudson Yard Design. Disclaimer: Builder / owner to review all drawings for errors/ommissions, levels and dimensioning, scope of work and access prior to commencement of works. Do not scale from drawings.. Sheet 2 of 8 A3 sheets U.O.N

Lot 152 Point Henry Road Bremer Bay, W.A

Project Address



HUDSON YARD





5,050

12,100

Note! 120mm wide stud framing externally
90mm wide stud framing internally
2715mm high ceilings U.O.N



16,480

## Proposed Ground Floor 1:100

| Areas:                |           |  |
|----