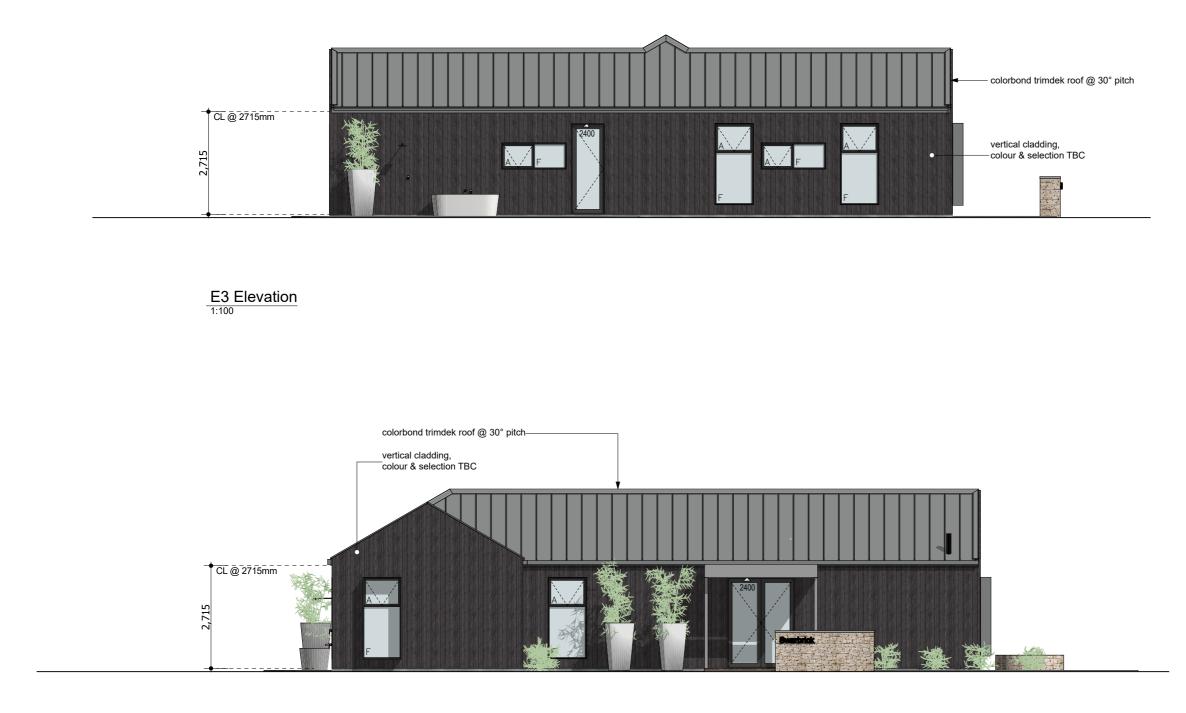

E1 Elevation

E2 Elevation

Client Gemma and Mick Swarbrick Amendments Schematic Design Schematic Design Revision Revision 01 Revision 02

Designer JFD 30/05/23 06/07/23 JFD

Date

This design is the sole property of Hudson Yard Design. Disclaimer: Builder / owner to review all drawings for errors/ommissions, levels and dimensioning, scope of work and access prior to commencement of works. Do not scale from drawings.. Sheet 4 of 8 A3 sheets U.O.N

Lot 152 Point Henry Road Bremer Bay, W.A

Project Address

HUDSON YARD

E4 Elevation

Client Gemma and Mick Swarbrick Amendments Schematic Design Schematic Design Revision Revision 01 Revision 02

Designer 30/05/23 JFD 06/07/23 JFD