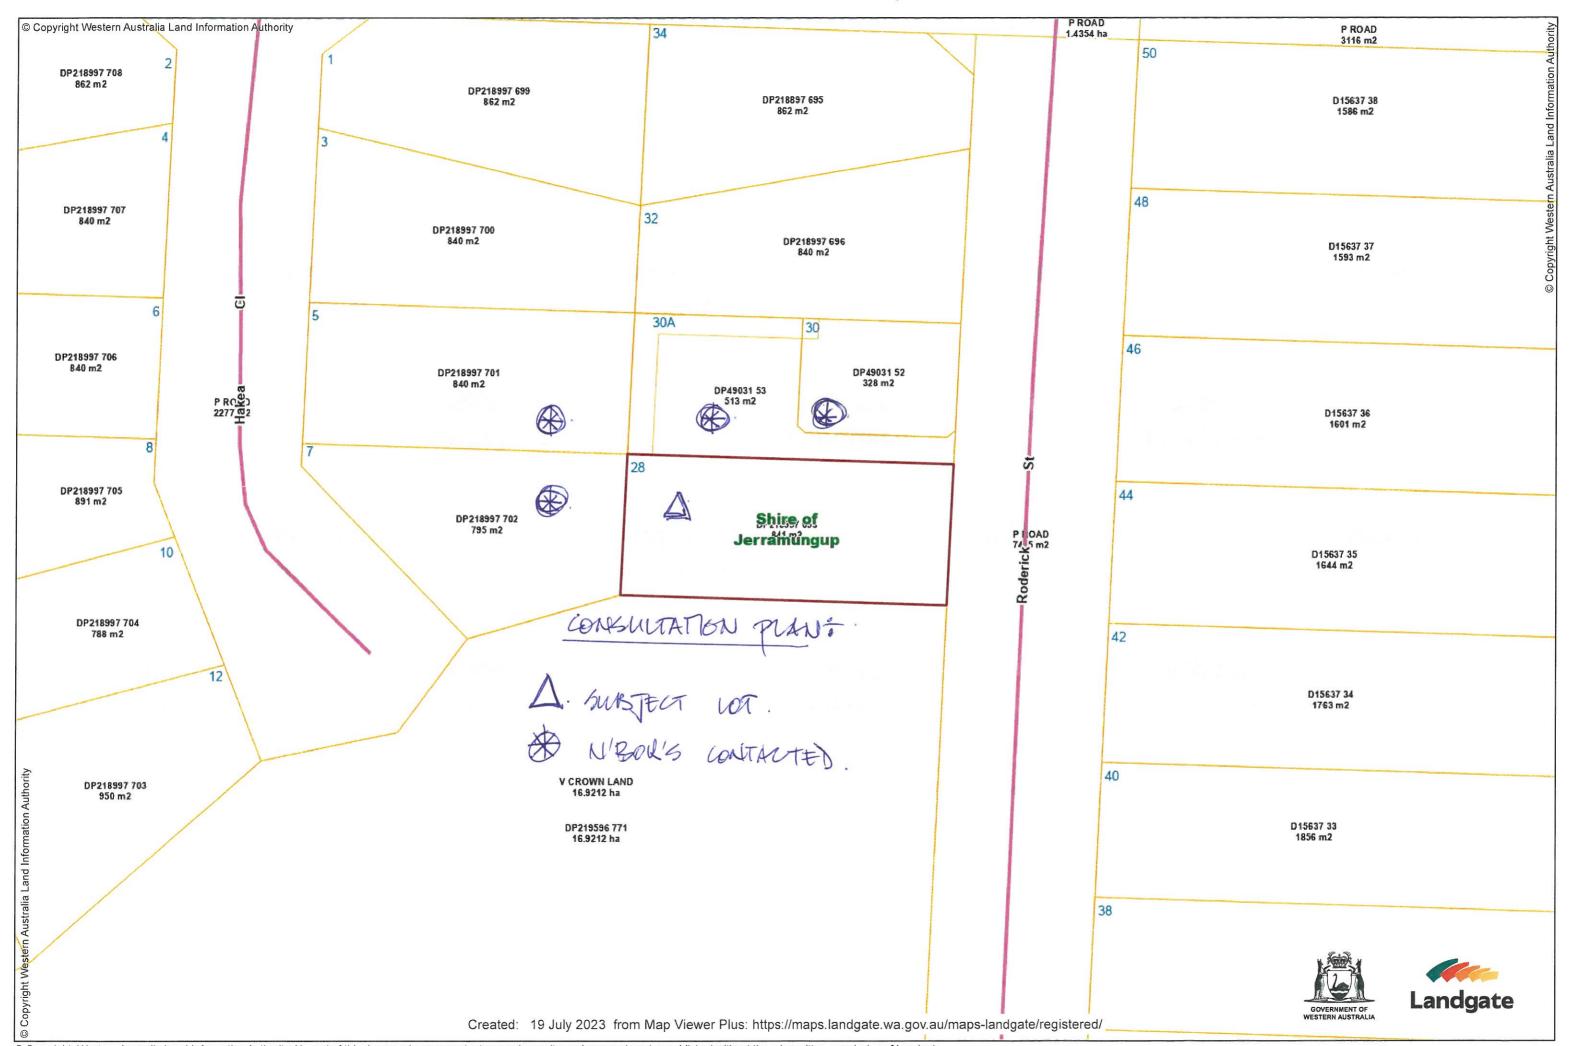

## **LOCATION PLAN - 28 RODERICK STREET, BREMER BAY**

FRONT ELEVATION Southern Elevation

REAR ELEVATION Northern elevation

MCB Construction Pty Ltd
24 Stirling street
Robinson WA 6330
onsite1@mcbconstruction.com.au

## **LOCATION PLAN - 28 RODERICK STREET, BREMER BAY**