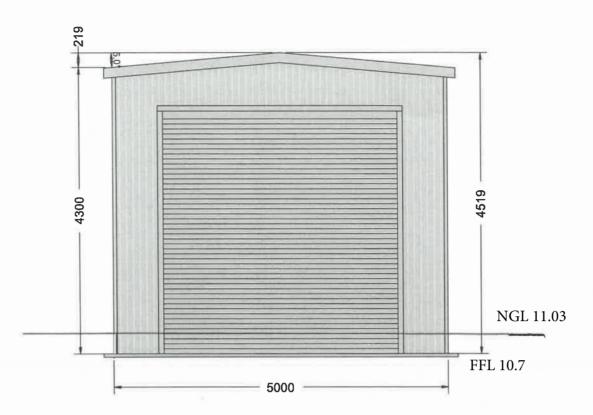

**Drawing Revision:** 

RIGHT ELEVATION Eastern elevation

MCB Construction Pty Ltd 24 Stirling street Robinson WA 6330 onsite1@mcbconstruction.com.au

Company:

Client:

Site Address:

Email:

**Drawing Title: Side Elevations** 

Scale: 1:76.904 Date: 08-05-2023

Job Number: SHEDSPAN-230508094208

**Drawing Revision:** 