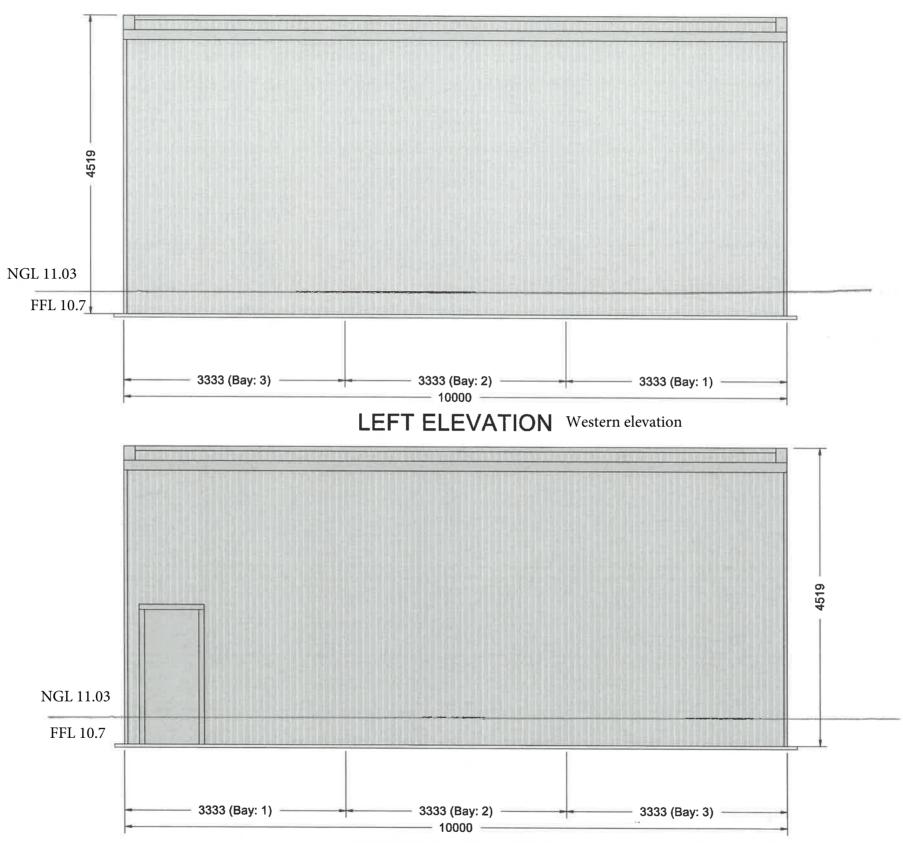

**Drawing Revision:** 

RIGHT ELEVATION Eastern elevation

MCB Construction Pty Ltd 24 Stirling street Robinson WA 6330 onsite1@mcbconstruction.com.au

Company:

Client:

Site Address:

Email:

**Drawing Title: Side Elevations** 

Scale: 1:76.904 Date: 08-05-2023

Job Number: SHEDSPAN-230508094208

**Drawing Revision:** 