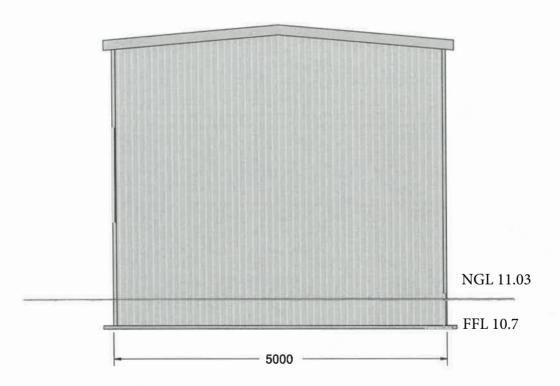

**Drawing Revision:** 

RIGHT ELEVATION Eastern elevation

MCB Construction Pty Ltd 24 Stirling street Robinson WA 6330 onsite1@mcbconstruction.com.au

Company:

Client:

Site Address:

Email:

**Drawing Title: Side Elevations** 

Scale: 1:76.904 Date: 08-05-2023

Job Number: SHEDSPAN-230508094208

**Drawing Revision:** 