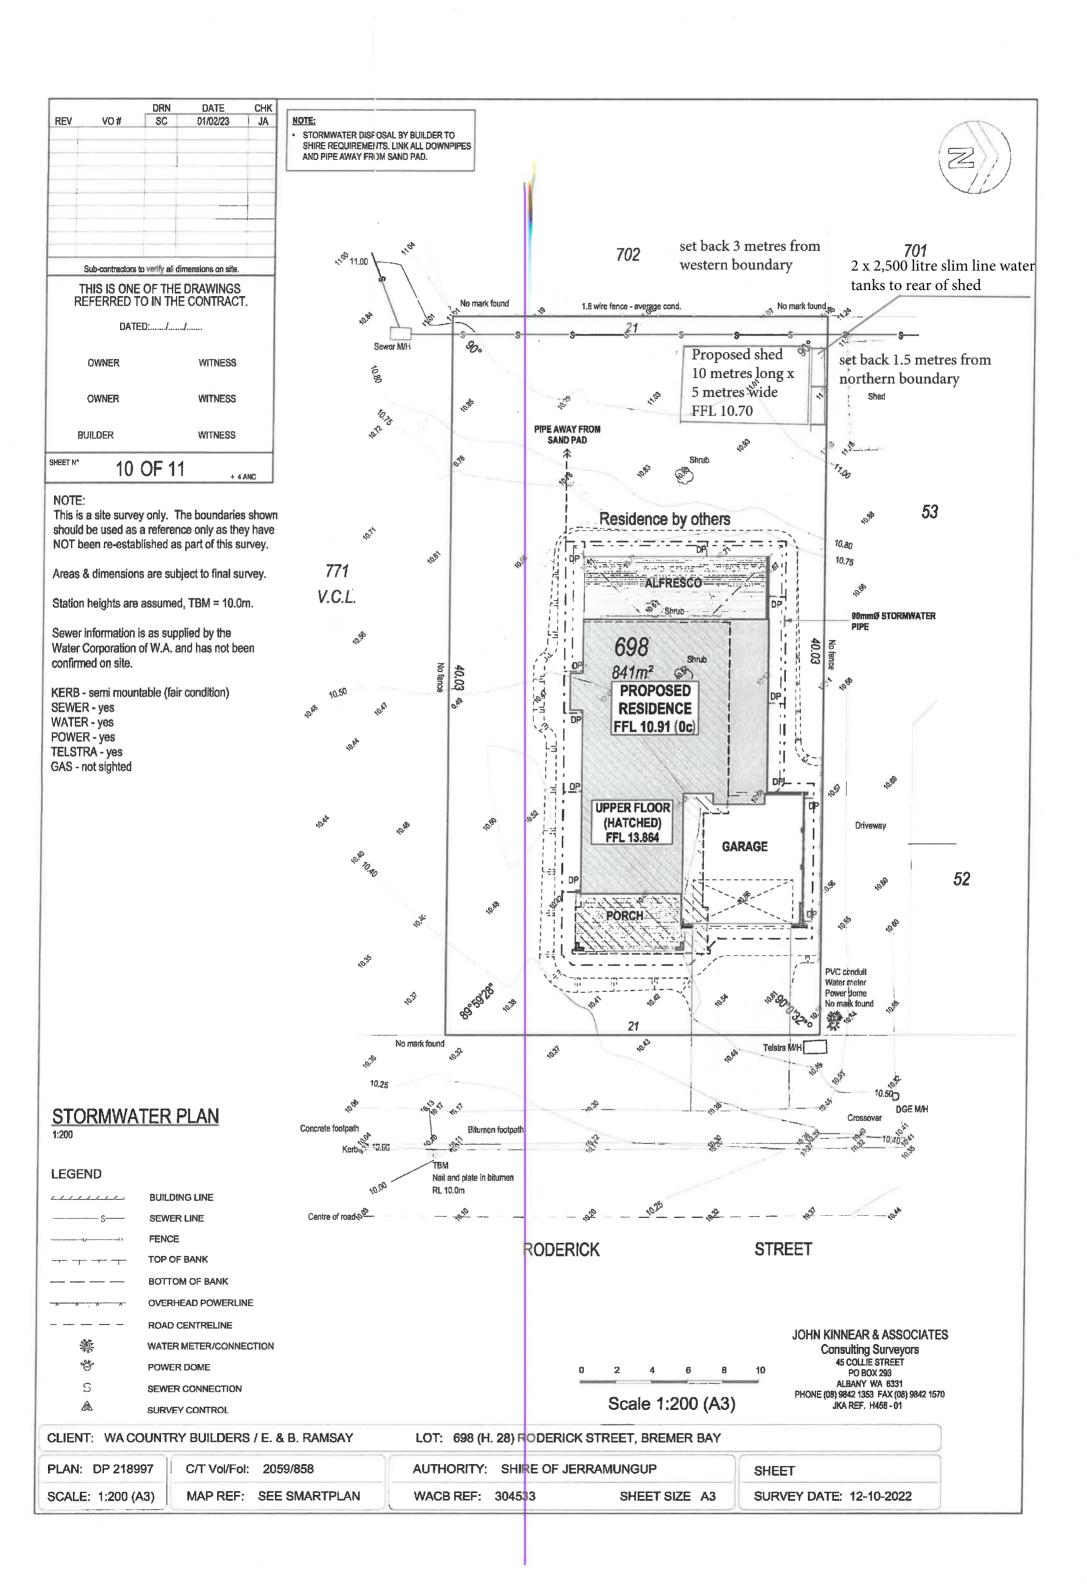

## **LOCATION PLAN - 28 RODERICK STREET, BREMER BAY**

FRONT ELEVATION Southern Elevation

REAR ELEVATION Northern elevation

MCB Construction Pty Ltd
24 Stirling street
Robinson WA 6330
onsite1@mcbconstruction.com.au

Company:

Client:

Site Address:

Email:

**Drawing Title: End Elevations** 

Scale: 1:76.293

Date: 08-05-2023

Job Number: SHEDSPAN-230508094208