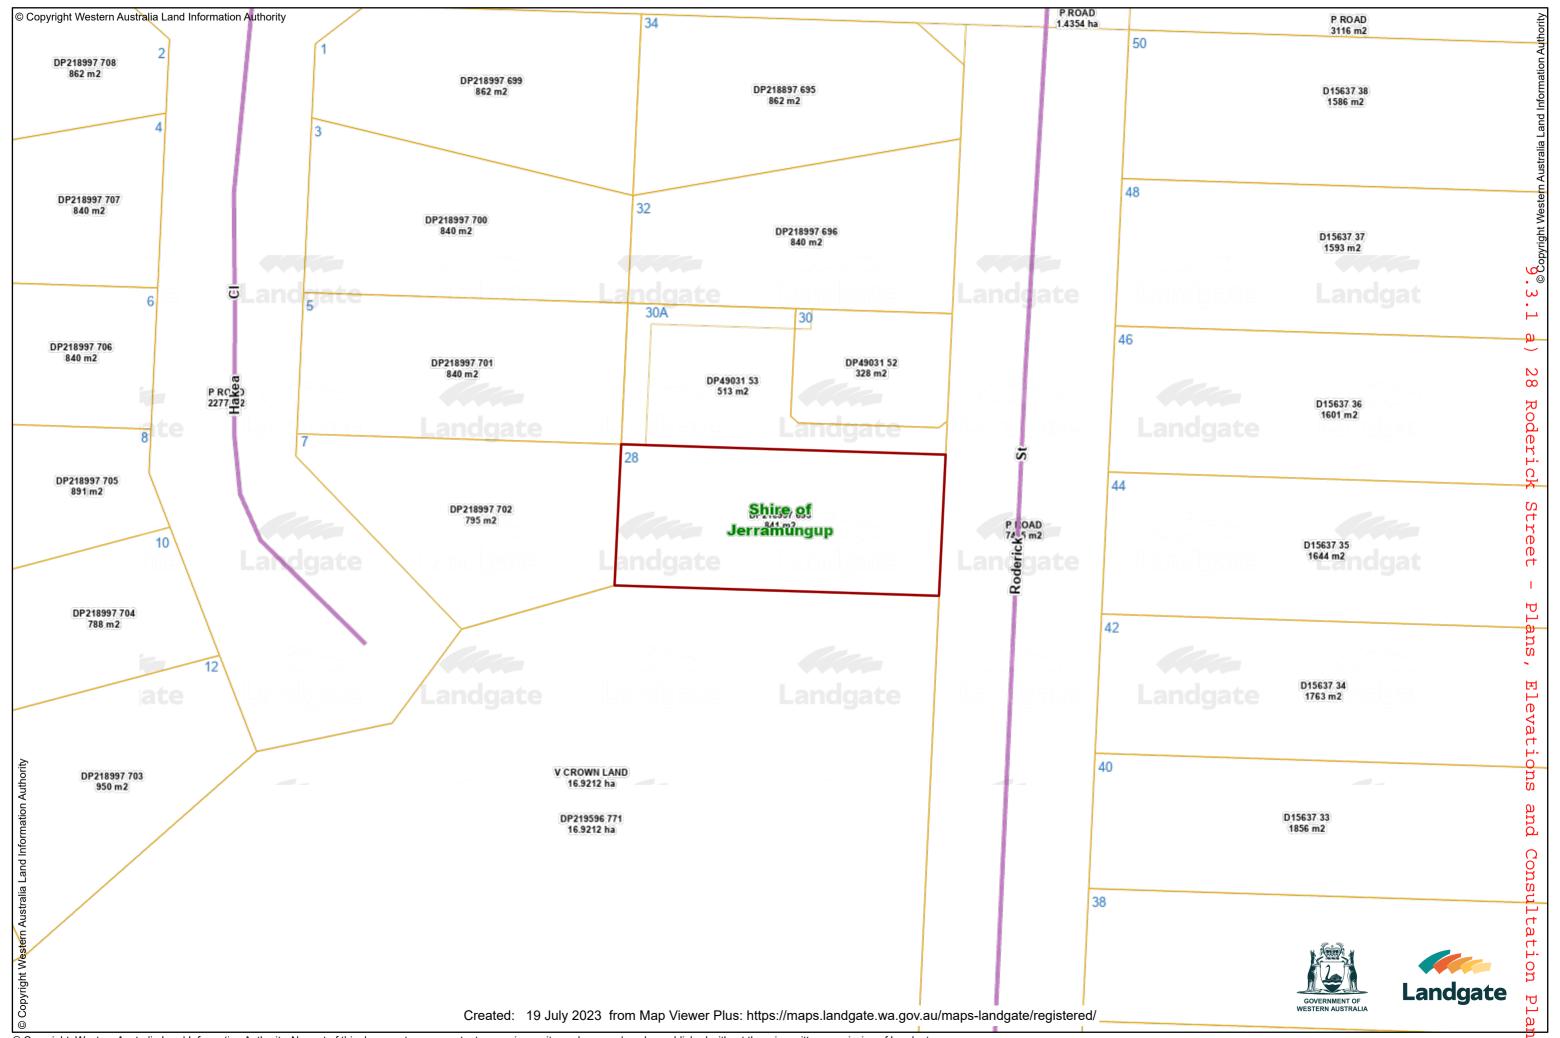

## **LOCATION PLAN - 28 RODERICK STREET, BREMER BAY**

FRONT ELEVATION Southern Elevation

REAR ELEVATION Northern elevation

MCB Construction Pty Ltd
24 Stirling street
Robinson WA 6330
onsite1@mcbconstruction.com.au

## **LOCATION PLAN - 28 RODERICK STREET, BREMER BAY**