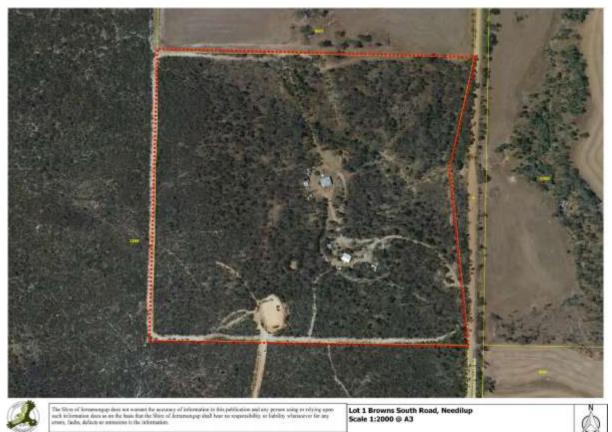

rea and largely covered in remnant vegetation. It is developed with a house, two sheds, dams and rain water tanks. Lot 1 has bushland on the west and southern boundaries and broad hectare farming on the north and eastern boundaries.

Browns South Road is of an adequate standard to handle the proposed traffic from the proposed land use.

### **Zoning & Scheme Requirements**

Lot 1 is zoned 'Rural' by the Shire of Jerramungup Local Planning Scheme No.2 (the Scheme). A nature based park is considered to be 'Tourist Accommodation' by the Scheme which is a discretionary land use in the *Rural* zone.

### **CONSULTATION**

Although not required by the Scheme, the proposed land use was referred to adjoining landowners for comment. No submissions were received at the time of writing this report.



Subject site edged in red.

# **COMMENT**

### The Proposal

An application has been lodged for a 'Nature Based Park' at Lot 1 Browns South Road, Needilup. The applicant describes the proposed Park as follows:

A proposed Nature Based Camp providing camp sites to touring motorcyclists and users of the nearby Needilup Motor cross facility.

There is an existing house and two sheds. It is proposed to convert the house and one shed to provide the necessary facilities for the campers as follows:

It is necessary to develop the Park in two stages with stage 1 providing the minimum standard of facilities until such time as some operating capital can be generated from the Park and stage 2 can be developed to bring the Park into alignment with all requirements of the Caravan and Camping Regulati