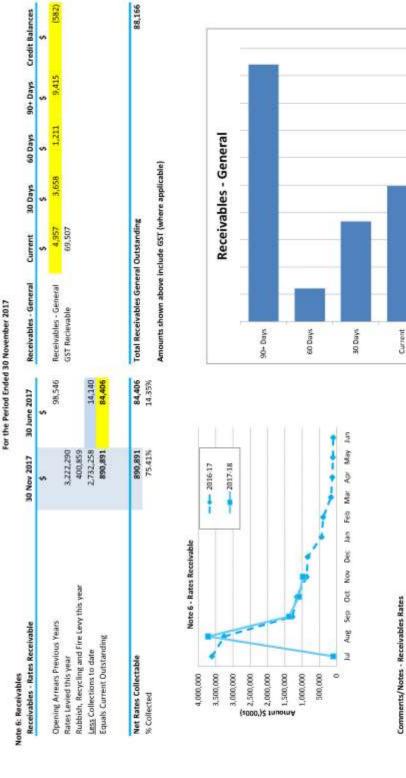

<br>ash Balance              | w)                      |
|----------------------------------------------------------|-------------------------|
| Decrease                                                 | w                       |
| Increase in Decrease in<br>Available Cash Available Cash | w                       |
| Non Cash<br>Adjustment                                   | w.                      |
| Classification                                           | Opening Surplus         |
| Council Resolution                                       | đ                       |
| Description                                              | utoption<br>art Changes |
| GL Code                                                  | Budget Adk<br>Permanent |

NOTES TO THE STATEMENT OF FINANCIAL ACTIVITY



1,000 2,000 3,000 4,000 5,000 6,000 7,000 8,000 9,000 10,000

SHIRE OF JERRAMUNGUP
NOTES TO THE STATEMENT OF FINANCIAL ACTIVITY
For the Period Ended 30 November 2017

Note 7: Cash Backed Reserve

| Sanc                                     | Opening Salance | Amended<br>Budget<br>Interest<br>Earned | Actual<br>Interest<br>Earned | Amended<br>Budget<br>Transfers in<br>(+) | Actual<br>Transfers in<br>(+) | Amended<br>Budget<br>Transfers Out<br>(-) | Actual<br>Transfers Out<br>(-) | Amended<br>Budget<br>Gosing<br>Balance | Actual YTD Closing<br>Balance |
|------------------------------------------|-----------------|-----------------------------------------|------------------------------|------------------------------------------|-------------------------------|-------------------------------