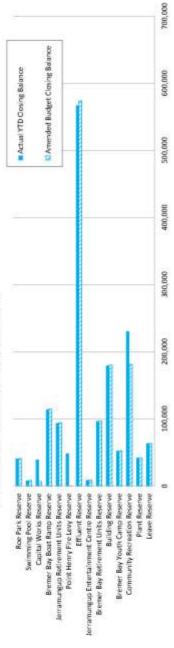

|
| testricted Cash                          | 14,780          | -                                       | 2002                         | Taken to                                 | 0.000                         |                                           |                                | 14,780                                 | 14,847                        |
|                                          | 1,391,475       | 18,000                                  | 4,663                        | 050'669                                  | 199,050                       | (630,403)                                 | 0                              | 1,478,121                              | ď                             |

Note 7 - Year To Date Reserve Balance to End of Year Estimate



SHIRE OF JERRAMUNGUP
NOTES TO THE STATEMENT OF FINANCIAL ACTIVITY
For the Period Ended 30 November 2017

Amended Budget

YTD Actual

Note 8: Disposal of Assets

Asset

A844 A848 A814 A814 A766 A737 A718

|                                        |          |          |        |          |          |          | 3 CO-10-10-10-10-10-10-10-10-10-10-10-10-10- |           |
|----------------------------------------|----------|----------|--------|----------|----------|----------|----------------------------------------------|-----------|
|                                        | Net book |          |        |          | Nec 500K |          |                                              |           |
| Asset Description                      | Value    | Proceeds | Profit | (Loss)   | Value    |