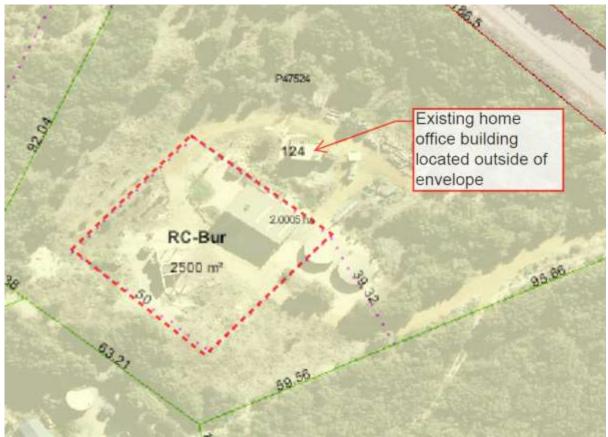

alty in applying triple the usual fees.

The standard of development achieved on the site to date is good. All structures are screened well from adjoining streets and public places and uses colours that blend with the landscape. Essentially if the current proposal was applied for before the buildings were constructed, then they would be issued planning approval under delegated authority.

However, Council is not obliged to approve development retrospectively. There is the option to both approve or refuse and require development to be placed back inside the approved building envelope.

### **Building Envelope**

The 'proposed' home office building is located outside of the approved building envelope; which is in turn secured by a restrictive covenant in favour of the Shire of Jerramungup.



Existing Building Envelope edged in red

There are two aspects to consider when assessing the proposal to vary the existing building envelope; amenity considerations with the location of buildings and lifting the covenant.

In circumstances where there is no covenant (i.e. most of Point Henry) then the Scheme states:

"... the local government may permit a variation to the building envelope if the local government is satisfied that the proposed location of the building envelope will not be detrimental to the landscape or the environment".

In this case development has occurred and the impact on the landscape and environment is known to be minimal.

In regard to covenanting building envelopes; on one hand, securing building envelopes with covenants provides a level of certainty to adjoini