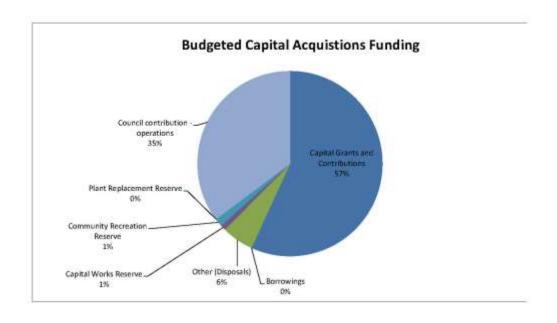

|                                      |                                               | 0                            | 0                           | 0                                    |                       |
| Council contribution - operations                                    |      |                                      |                                               | 894,950                      | 1,224,824                   | 1,137,251                            |                       |
| Capital Funding Total                                                |      |                                      |                                               | 1,902,525                    | 4,566,028                   | 1,479,765                            |                       |



#### Note 1: Significant Accounting Policies

#### (a) Basis of Accounting

This statement comprises a special purpose financial report which has been prepared in accordance with Australian Accounting Standards (as they apply to local governments and not-for-profit entities), Australian Accounting Interpretations, other authoritative pronouncements of the Australian Accounting Standards Board, the Local Government Act 1995 and accompanying regulations. Material accounting policies which have been adopted in the preparation of this statement are presented below and have been consistently applied unless stated otherwise. Except for cash flow and rate setting information, the report has also been prepared on the accrual basis and is based on historical costs, modified, where applicable, by