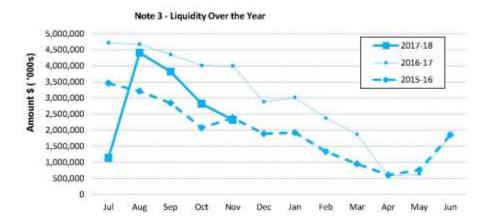

| (296,927)             | (244,014)              | (301,843)   |
| Provisions                                      |      | (319,202)             | (287,428)              | (319,202)   |
|                                                 |      | (616,129)             | (531,442)              | (621,045)   |
| Less: Cash Reserves / Restricted                | 7    | (1,391,475)           | (1,472,213)            | (1,595,255) |
| Add Back - Non Cash Provisions Accruals         |      | 319,202               | 287,428                | 319,202     |
| Difference to Budgeted Opening Balance          |      | 2,830                 |                        |             |
| Net Current Funding Position                    |      | 1,782,007             | 3,996,572              | 2,317,994   |



**Comments - Net Current Funding Position** 

#### Note 4: Cash and Investments

|      |                        | Unrestricted | Restricted | Trust | Investments | Total<br>Amount | Institution | Interest<br>Rate | Maturity<br>Date |
|------|------------------------|--------------|------------|-------|-------------|-----------------|-------------|------------------|------------------|
|      |                        | \$           | 5          | 5     | - 5         | \$              |             |                  |                  |
| (10) | Cash Deposits          |              |            |       |             |                 |             |                  |                  |
|      | Municipal Bank Account | 385,040      |            |       |             | 385,040         |