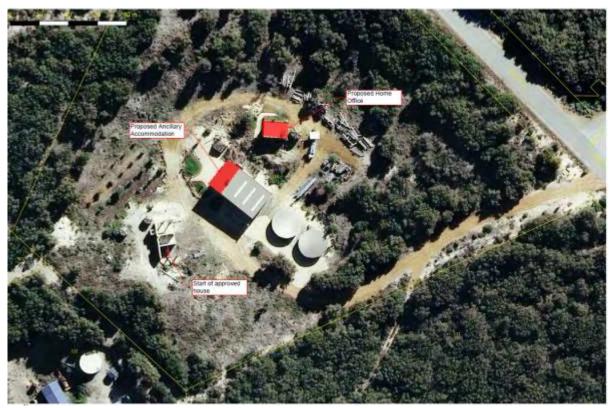

reement of Council if the proposal is to be supported.

This report recommends approval for the home office, ancillary accommodation and the adjustment of the building envelope.

### **ATTACHMENT**

Attachment 10.3.4 – Planning application Attachment 10.3.4(b) – Existing Ancillary Accommodation

### **BACKGROUND**

## Site Description

Lot 124 Wellstead Road, Bremer Bay (the subject site) is 2.0005ha in area and developed with a shed, water tanks, a transportable office building and the beginnings of a house.

A reasonably large area in the centre of the property has been cleared and then landscaped with fruit trees, vegetated with more appropriate local species and a low fuel areas established around all buildings.

The surrounding roads form the strategic break system for the property.



Existing and proposed development at Lot 124 Wellstead Road

#### **Previous Considerations**

| December 2010 | Application | itor | a nouse, a | ancillary acc | commodation | n and | i outb | ullaing |
|---------------|-------------|------|------------|---------------|-------------|-------|--------|---------|
|               | annroved    | hv   | Council    | following     | mediation   | at    | tha    | State   |

approved by Council following mediation at the State

Administrative Tribunal (SAT).

January 2011 Building permit issued for outbuilding

January 2013 Building Permit issued for house and ancillary accommodation.

### **Zoning & Scheme Requirements**

Lot 124 is zoned Rural Residential 1 by the Shire of Jerramungup Local Planning Scheme No.2.

A house, outbuilding and anc