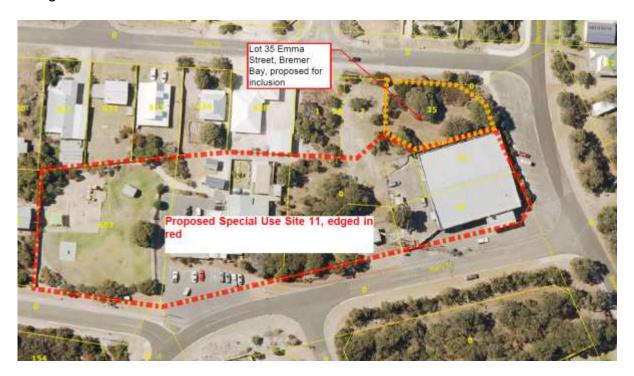

t on the basis that Lot 35 has been detrimentally affected by past development on adjoining property (general store redevelopment a number of years ago) and the adjoining road reserve (additional parking bays in the Bennett St road reserve). Essentially these changes have resulted in the residential character of Lot 35 being eroded and its inclusion in a new zoning that allows for a greater range of land uses may be appropriate.

The inclusion of Lot 35 would round out development in this immediate area and allow for the existing parking bays in Bennett Street to be used. Lastly, it is easier to buffer adjacent residential development by accommodating it as part of new development, so lot 35 would serve as a good transition to the future residential development further along Emma Street.



### STRATEGIC IMPLICATIONS

This item relates to the following aspirations of the Shire of Jerramungup Community Plan 2016 - 2026;

- **1.2.4** Ensure that new development is well designed and sustainable, where community needs are met while conserving our natural and built environment
- **3.2.1 -** Continue the development of the Bremer Bay Town Centre including the town square and designs for the civic centre.

# **STATUTORY REQUIREMENTS**

Section 75 of the Act provides for amending a Local Planning Scheme.

Regulation 47 of the Planning and Development (Local Planning Schemes) Regulations 2015 guides how submissions on a standard amendment are to be considered.

### **FINANCIAL IMPLICATIONS**

None

### **POLICY IMPLICATIONS**

None

### **VOTING REQUIREMENTS**

Simple Majority

####