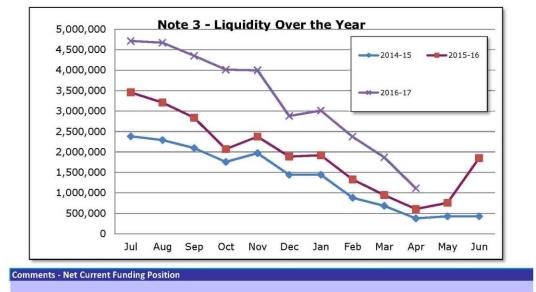

|   | 2,745,861   | 3,503,948          | 3,533,393       |
| Less: Current Liabilities               |   |             |                    |                 |
| Payables                                |   | (157,890)   | (467,110)          | (527,424)       |
| Provisions                              |   | (287,428)   | (287,428)          | (287,428)       |
|                                         |   | (445,318)   | (754,538)          | (814,852)       |
| Less: Cash Restricted                   |   | (1,475,729) | (1,474,855)        | (1,193,165)     |
| Add Back - Non Cash Provisions Accruals |   | 287,428     | 287,428            | 287,428         |
| Net Current Funding Position            |   | 1,112,242   | 1,561,984          | 1,812,805       |



### Note 4: CASH AND INVESTMENTS

|                       | Interest<br>Rate | Unrestricted<br>\$ | Restricted<br>\$ | Trust<br>\$ | Invest<br>\$ | Total<br>Amount \$ | Institution |
|-----------------------|------------------|--------------------|------------------|-------------|--------------|--------------------|-------------|
| (a) Cash Deposits     |                  |                    |                  |             |              |                    |             |
| Muni Fund             | 1.75%            | (538,139)          |                  |             |              | (538,139)          | Bankwest    |
| Till / Petty Cash     | 0.00%            | 400                |                  |             |              | 400                |             |
| Committed Funds