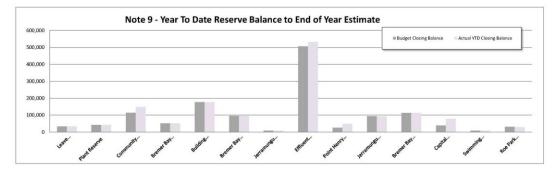

| 8,030                            |
| Roe Park Reserve                                              | 20,374             | 387                          | 276                       |                                         | 10,000                        |                                 |                             |                            | 30,761                    | 30,650                           |
| ŀ                                                             | 1,178,385          | 21,999                       | 13,550                    | 283,519                                 | 314,036                       | (141,670)                       | (45,166)                    |                            | 1,342,233                 | 1,460,80                         |



#### Shire of Jerramungup NOTES TO THE STATEMENT OF FINANCIAL ACTIVITY

| Profit(Loss) of            | Asset Disposal |                  |                                                                   |                          | Current Budget<br>Replacement |                           |  |
|----------------------------|----------------|------------------|-------------------------------------------------------------------|--------------------------|-------------------------------|---------------------------|--|
| Net Book Value             | Proceeds       | Profit<br>(Loss) | Disposals                                                         | Budget                   | Actual                        | Variance                  |  |
| \$                         | \$             | \$