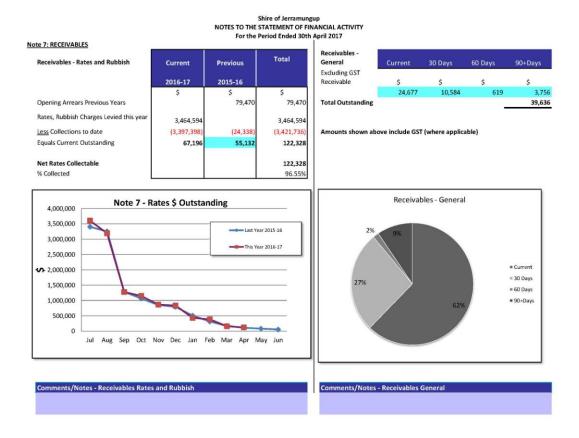

eals | OC170303              | Capital Expenses |                                               |                                  | (60,000)                         | (85,000)                             |
|                 | Reduce the budget allocated to<br>Jacup North Road                        | OC170303              | Capital Expenses |                                               | 200,000                          |                                  | 115,000                              |
| Liosing Funding | g Surplus (Deficit)                                                       |                       |                  | 0                                             | 332,800                          | (332,800)                        | 5,947                                |



### 

| Lagard Expected Date<br>of Recept<br>September,<br>September,<br>Pebruary, May<br>July<br>Infrequent<br>August, October,<br>Saudi, October,<br>Saudi, October,<br>Saudi, October,<br>September<br>Bazard<br>September<br>September<br>September<br>September<br>Manthiy<br>Manthiy                                                                                                                     | Budget<br>\$ -\$606,681 00 -\$46,729.04 \$0.00 -\$46,729.04 \$0.00 -\$29,745,00 -\$27,176.00 \$0.00 -\$6,000.00 -\$6,000.00 -\$6,000.00 \$0.00 \$0.00 \$0.00 \$0.00 \$0.00                                                           | Additions<br>(Deletions)<br>5<br>(23)<br>(320)<br>(668)<br>(668)<br>(6,478)<br>(148)<br>(734)