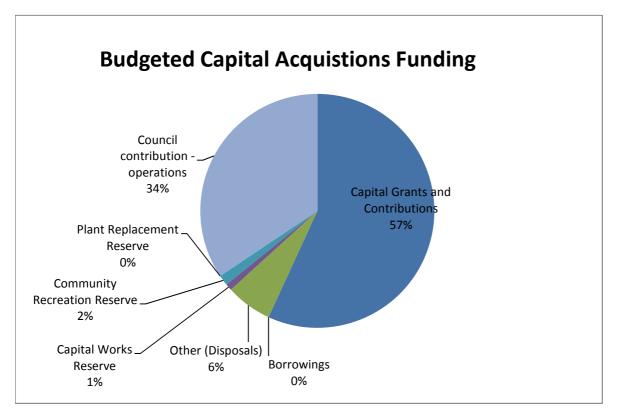

,903    | 221,855   | 134,797       |           |
| Grants Carried Forward                     |      |            | 1,088,006 |               |           |
| Council contribution - Cash Backed Reserve | S    |            |           |               |           |
| Capital Works Reserve                      |      | 0          | 32,239    | 0             |           |
| Community Recreation Reserve               |      | 0          | 50,000    | 0             |           |
| Plant Replacement Reserve                  |      | 0          | 0         | 0             |           |
| Council contribution - operations          |      | 2,137,444  | 1,196,824 | 1,839,389     |           |
| Capital Funding Total                      |      | 3,805,050  | 4,566,028 | 2,915,184     |           |



#### Note 1: Significant Accounting Policies

#### (a) Basis of Accounting

This statement comprises a special purpose financial report which has been prepared in accordance with Australian Accounting Standards (as they apply to local governments and not-for-profit entities), Australian Accounting Interpretations, other authoritative pronouncements of the Australian Accounting Standards Board, the Local Government Act 1995 and accompanying regulations. Material accounting policies which have been adopted in the preparation of this statement are presented below and have been consistently applied unless stated otherwise. Except for cash flow and rate setting information, the report has also been prepared on the accrual basis and is based on historical costs, modified, where applicable, by