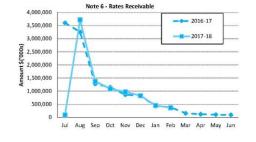

126            | 27,634  | 1,040   | 13,424   | (2,107)         |
| GST Recievable          | 72,156         |         |         |          |                 |
| Prepayments             | 40,236         |         |         |          |                 |
|                         |                |         |         |          |                 |
|                         |                |         |         |          |                 |
|                         |                |         |         |          |                 |
| Total Danis oblas Canas | -10            |         |         |          | 152 500         |
| Total Receivables Gener | al Outstanding | 8       |         |          | 152,509         |

Receivables - General

Amounts shown above include GST (where applicable)





Comments/Notes - Receivables Rates

## Note 7: Cash Backed Reserve

| Name                                     | Opening Balance | Amended<br>Budget<br>Interest<br>Eamed | Actual<br>Interest<br>Earned | Amended<br>Budget<br>Transfers in<br>(+) | Actual<br>Transfers In<br>(+) | Amended<br>Budget<br>Transfers Out<br>(-) | Actual<br>Transfers Out<br>(-) | Amended<br>Budget<br>Closing<br>Balance | Actual YTD Closing<br>Balance |
|------------------------------------------|-----------------|----------------------------------------|------------------------------|------------------------------------------|-------------------------------|-------------------------------------------|--------------------------------|-----------------------------------------|-------------------------------|
|