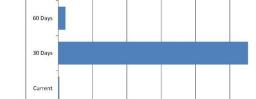

6            | 27,634  | 1,040   | 13,424   | (2,107)         |
| GST Recievable          | 72,156         |         |         |          |                 |
| Prepayments             | 40,236         |         |         |          |                 |
|                         |                |         |         |          |                 |
|                         |                |         |         |          |                 |
|                         |                |         |         |          |                 |
| Total Danis oblas Canas | -10            |         |         |          | 152 500         |
| Total Receivables Gener | al Outstanding | 8       |         |          | 152,509         |

Receivables - General

Amounts shown above include GST (where applicable)





Comments/Notes - Receivables Rates

## Note 7: Cash Backed Reserve

| Name                                     | Opening Balance | Amended<br>Budget<br>Interest<br>Eamed | Actual<br>Interest<br>Earned | Amended<br>Budget<br>Transfers in<br>(+) | Actual<br>Transfers In<br>(+) | Amended<br>Budget<br>Transfers Out<br>(-) | Actual<br>Transfers Out<br>(-) | Amended<br>Budget<br>Closing<br>Balance | Actual YTD Closing<br>Balance |
|------------------------------------------|-----------------|----------------------------------------|------------------------------|------------------------------------------|-------------------------------|-------------------------------------------|--------------------------------|-----------------------------------------|-------------------------------|
|