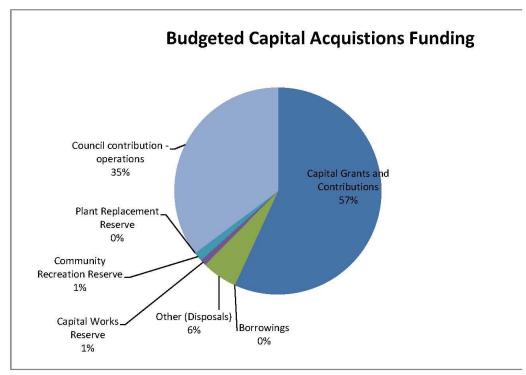

ontribution - Cash Backed Reserve | S    |                   |           |                        |                       |
| Capital Works Reserve                      |      | 0                 | 32,239    | 0                      |                       |
| Community Recreation Reserve               |      | 0                 | 50,000    | 0                      |                       |
| Plant Replacement Reserve                  |      | 0                 | 0         | 0                      |                       |
| Council contribution - operations          |      | 1,518,600         | 1,224,824 | 1,438,179              |                       |
| Capital Funding Total                      |      | 3,044,040         | 4,566,028 | 2,103,929              |                       |



## Note 1: Significant Accounting Policies

#### (a) Basis of Accounting

This statement comprises a special purpose financial report which has been prepared in accordance with Australian Accounting Standards (as they apply to local governments and not-for-profit entities), Australian Accounting Interpretations, other authoritative pronouncements of the Australian Accounting Standards Board, the Local Government Act 1995 and accompanying regulations. Material accounting policies which have been adopted in the preparation of this statement are presented below and have been consistently applied unless stated otherwise. Except for cash flow and rate setting information, the report has also been prepared on the accrual basis and is based on historical costs, modified, where applicable, by th