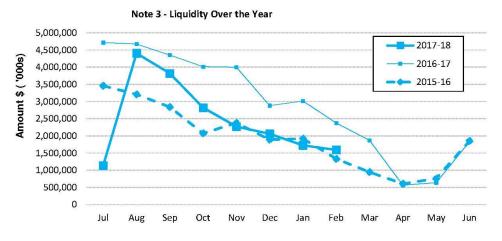

| (296,927)             | (882,039)              | (409,590)   |
| Provisions                                      |      | (319,202)             | (287,428)              | (319,202)   |
|                                                 |      | (616,129)             | (1,169,467)            | (728,791)   |
| Less: Cash Reserves / Restricted                | 7    | (1,391,475)           | (1,479,488)            | (1,603,914) |
| Add Back - Non Cash Provisions Accruals         |      | 319,202               | 287,428                | 319,202     |
| Difference to Budgeted Opening Balance          |      | 24,918                |                        |             |
| Net Current Funding Position                    |      | 1,804,095             | 2,376,397              | 1,590,607   |



**Comments - Net Current Funding Position** 

## Note 4: Cash and Investments

|     |                        |              |            |       |             | Total     |             | Interest | Maturity  |
|-----|------------------------|--------------|------------|-------|-------------|-----------|-------------|----------|-----------|
|     |                        | Unrestricted | Restricted | Trust | Investments | Amount    | Institution | Rate     | Date      |
|     |                        | ş            | \$         | \$    | \$          | \$        |             |          |           |
| (a) | Cash Deposits          |              |            |       |             |           |             |          |           |
|     | Municipal Bank Account | 609,332      |