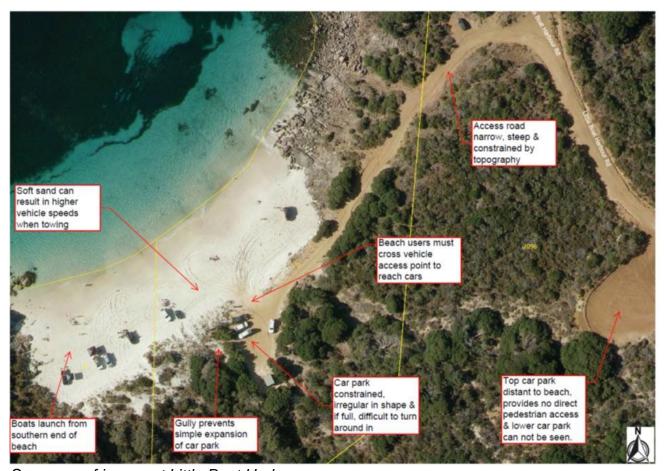

|
| Retain Status Quo                                                                                                                      | Whilst there have been no recorded injuries or deaths resulting from vehicles using LBH, the increasing usage at busy times warrants a response from the Shire to address potential issues in the short and longer term.                                                                                                                                                                                                                                                                                                                                                                              |



Summary of issues at Little Boat Harbour

Each coastal node is reviewed in the CMP and recommendations made. The assessment of LBH starting at page 132 highlights the issues and priorities actions. A copy of the node assessment for LBH is found at Attachment 10.3.1(c).

Now that the risks at LBH are more fully understood, Council has a duty of care to respond to those risks as effectively as possible given the time and resources available. On balance it seems all short-term changes have benefits and shortcomings and that the only way to make meaningful changes to the beaches functionality is to undertake the detailed study into the long term changes required.

Given that most of the year the beach is only lightly used, the resources available, multiple demands of the beach and the topogr