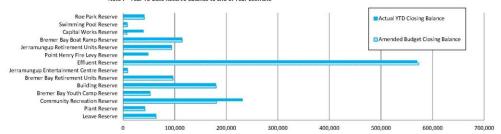

|
| Restricted Cash                          | 14,780          |                                        |                              |                                          |                               |                                           |                                | 14,780                                  | 14,887                        |
|                                          | 1,391,475       | 18,000                                 | 13,283                       | 699,050                                  | 199,050                       | (630,403)                                 | 0                              | 1,478,121                               | 1,603,914                     |

### Note 7 - Year To Date Reserve Balance to End of Year Estimate



15

## SHIRE OF JERRAMUNGUP NOTES TO THE STATEMENT OF FINANCIAL ACTIVITY For the Period Ended 28 February 2018

## Note 8: Disposal of Assets

|        |                                        |          | YTD Ac   | tual   |          | Amended Budget |          |               |           |  |
|--------|----------------------------------------|----------|----------|--------|----------|----------------|----------|---------------|-----------|--|
| Asset  |                                        | Net Book |          |        |          | Net Book       |          |               |           |  |
| Number | Asset Description                      | Value    | Proceeds | Profit | (Loss)   | Value          | Proceeds | <b>Profit</b> | (Loss)    |  |
|        |